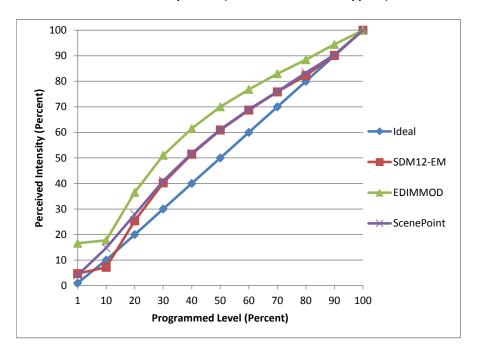

oint |
|-------------------------------------|----------|---------|------------|
| Pass/Fail                           | Pass     | Pass    | Pass       |
| Best-Fit Power Profile:             |          |         |            |
| Minimum ON                          | 0        | 0       | 1          |
| Maximum ON                          | 93       | 87      | 93         |
| Adjust                              | 100      | 100     | 100        |
| Light Output Range (vs. non-dimmed) |          |         |            |
| Maximum (Perceived)                 | 95.2%    | 95.4%   | 16.7%      |
| Minimum (Perceived)                 | 4.5%     | 15.8%   | 95.1%      |
| Minimum (Measured)                  | 0.2%     | 2.5%    | 0.2%       |

Linearity Curves (Best-fit Power Profile Applied):



**Observations:**